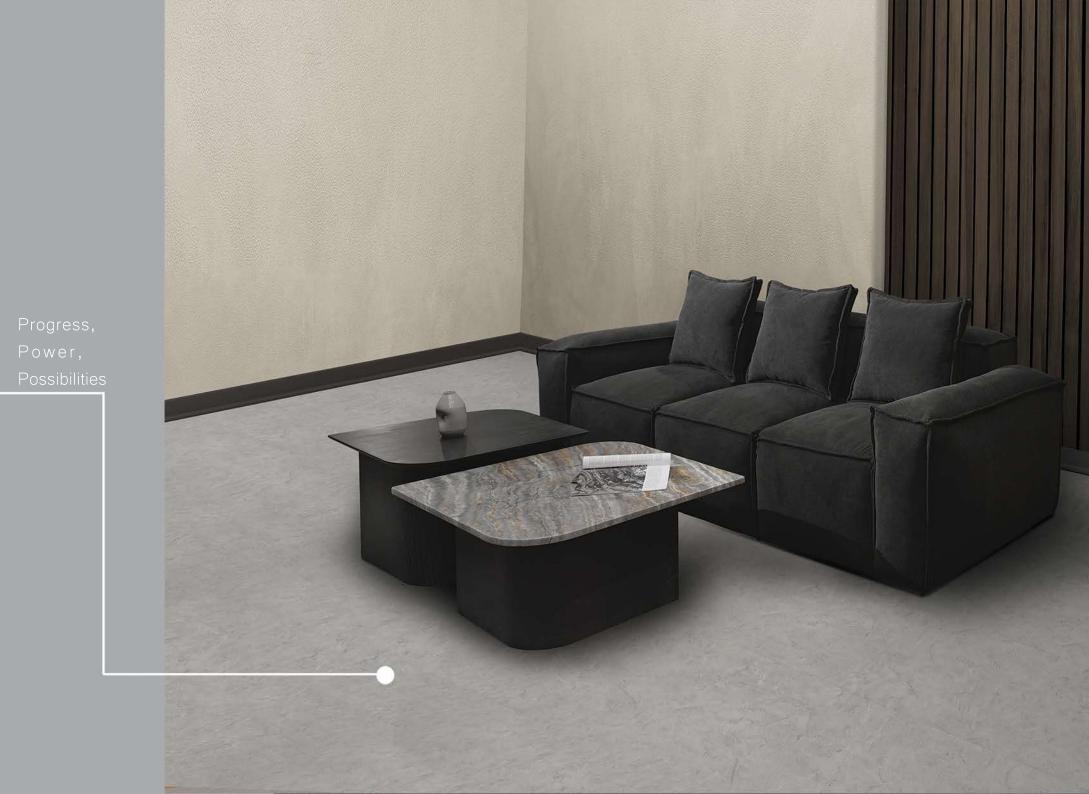

### Cement زیبایی، نوآوری و استحکام

پارکتهای سمنت با طیفی از رنگهای خاکستری، طوسی و نمایی از طرح بتن، سرامیک و سنگهای طبیعی یادآور معماری مدرن، انتخابی مناسب برای سلیقهها و فضاهای خاص هستند. از دیگر طرحهای آرتاکلیک در مجموعهٔ سمنت طرحهایی با متریال و فضاسازی مشابه سنگ و سرامیک است تا نیاز افرادی که به سبک کلاسیک پوشش کف در فضای کار و زندگی خود علاقهمندند را بسرآورده نماید. مدلهای سسمنت با روش نصب آسان، اجسرای سسریع و فناوری کلیک در عیسن زیبایی و کیفیت، مناسب بسرای منازل، ادارات، فروشگاهها و محیطهای پر تردد و دارای ترافیک جمعیت هستند. طرحهای پارکت لمینت آرتا از مجموعه سسمنت با نامهای سمنت و، ساهسارا، اکسید، سارای و هرمانی در زیبائی و کیفیت از یکدیگر سبقت می گیرند. درجهبندی فرسایشی AC5 بر دوام و ماهیت مقاومتی این محصولات صحه می گذارد. پارکتهای سسمنت در کنار کیفیت، تنوع و زیبایی فاقد شیار لبه، سازگار با سیستم گرمایش از کف، دارای عایق حرارتی و صدا و طراحی خاص نیاز شما به محصولی طبیعی، زیبا و کاربردی را به خوبی تأمین می کند.

# Cement Collection Beauty, innovation and strength

Cement laminate flooring tiles with a range of colors like gray, smoky and a view of concrete, ceramics and natural stones reminiscent of modern architecture are a suitable choice for special tastes and spaces. Among the other designs of Arta Clic in cement collection, there are designs with the same material and special design as stone and ceramics to meet the needs of people who are interested in the classic style of floor covering in their work and living space. Cement models with easy installation method, quick implementation and click technology, while beautiful and quality, are suitable for homes, offices, stores and high-traffic environments. Arta's laminate flooring tile designs from the cement series with the names of Cemento, Sahara, Oxide, Sarai and Hermany surpass each other in beauty and quality. AC5 abrasion rating confirms the durability and resistance nature of these products. In addition to quality, diversity and beauty, cement laminate flooring tiles have no edge grooves, are compatible with underfloor heating systems, have heat and sound insulation, and a special design that will satisfy your need for a natural, beautiful and practical product.