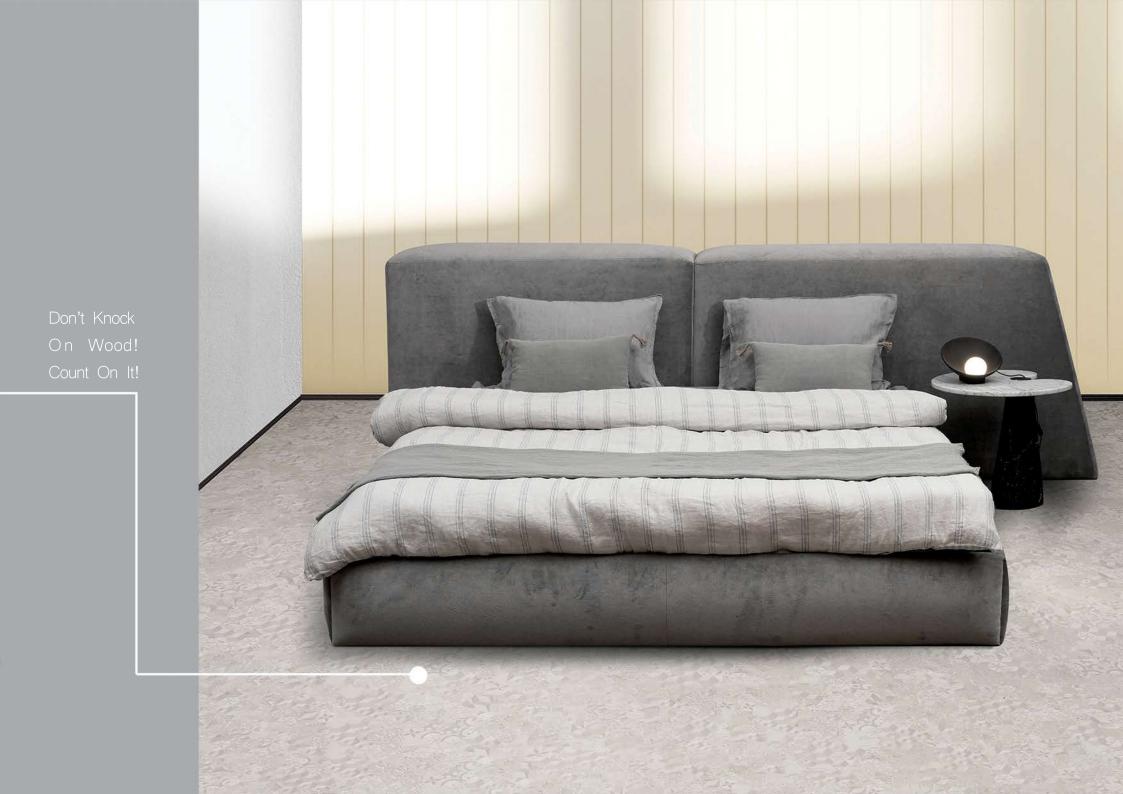

# Cement Collection Beauty, innovation and strength

Cement laminate flooring tiles with a range of colors like gray, smoky and a view of concrete, ceramics and natural stones reminiscent of modern architecture are a suitable choice for special tastes and spaces. Among the other designs of Arta Clic in cement collection, there are designs with the same material and special design as stone and ceramics to meet the needs of people who are interested in the classic style of floor covering in their work and living space. Cement models with easy installation method, quick implementation and click technology, while beautiful and quality, are suitable for homes, offices, stores and high-traffic environments. Arta's laminate flooring tile designs from the cement series with the names of Cemento, Sahara, Oxide, Sarai and Hermany surpass each other in beauty and quality. AC5 abrasion rating confirms the durability and resistance nature of these products. In addition to quality, diversity and beauty, cement laminate flooring tiles have no edge grooves, are compatible with underfloor heating systems, have heat and sound insulation, and a special design that will satisfy your need for a natural, beautiful and practical product.