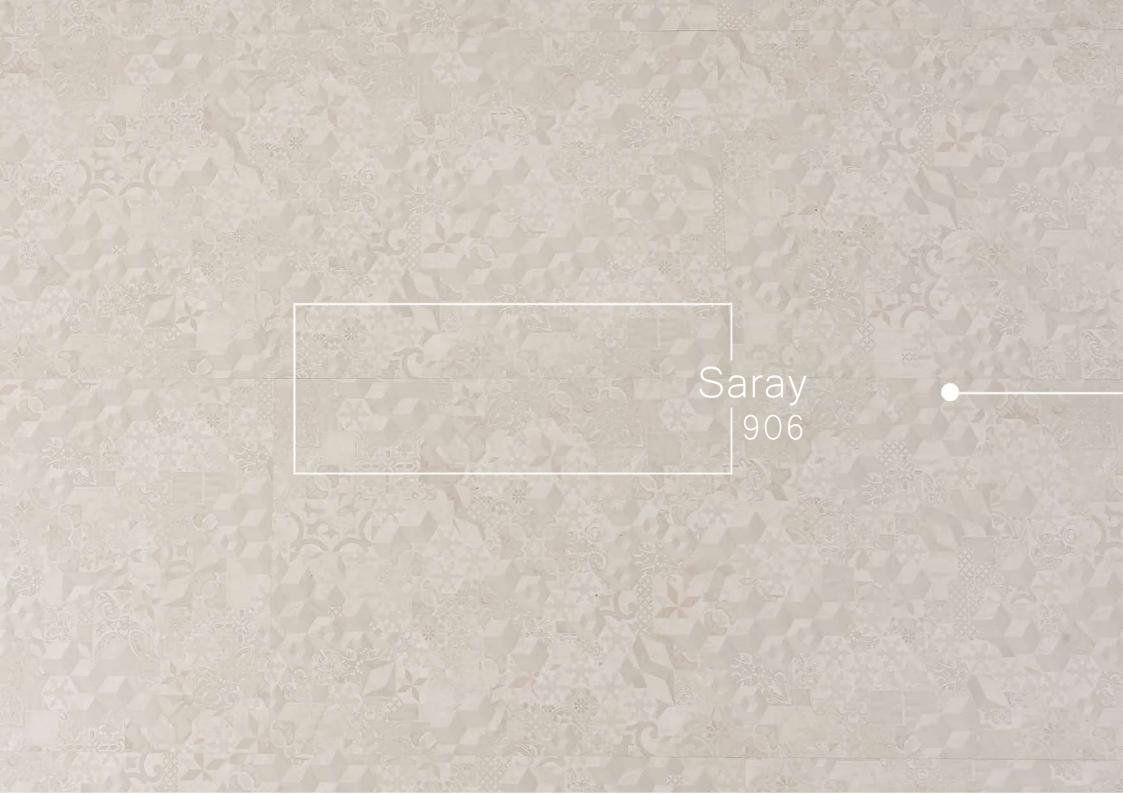

# Cement Collection Beauty, innovation and strength

Cement laminate flooring tiles with a range of colors like gray, smoky and a view of concrete, ceramics and natural stones reminiscent of modern architecture are a suitable choice for special tastes and spaces. Among the other designs of Arta Clic in cement collection, there are designs with the same material and special design as stone and ceramics to meet the needs of people who are interested in the classic style of floor covering in their work and living space. Cement models with easy installation method, quick implementation and click technology, while beautiful and quality, are suitable for homes, offices, stores and high-traffic environments. Arta's laminate flooring tile designs from the cement series with the names of Cemento, Sahara, Oxide, Sarai and Hermany surpass each other in beauty and quality. AC5 abrasion rating confirms the durability and resistance nature of these products. In addition to quality, diversity and beauty, cement laminate flooring tiles have no edge grooves, are compatible with underfloor heating systems, have heat and sound insulation, and a special design that will satisfy your need for a natural, beautiful and practical product.