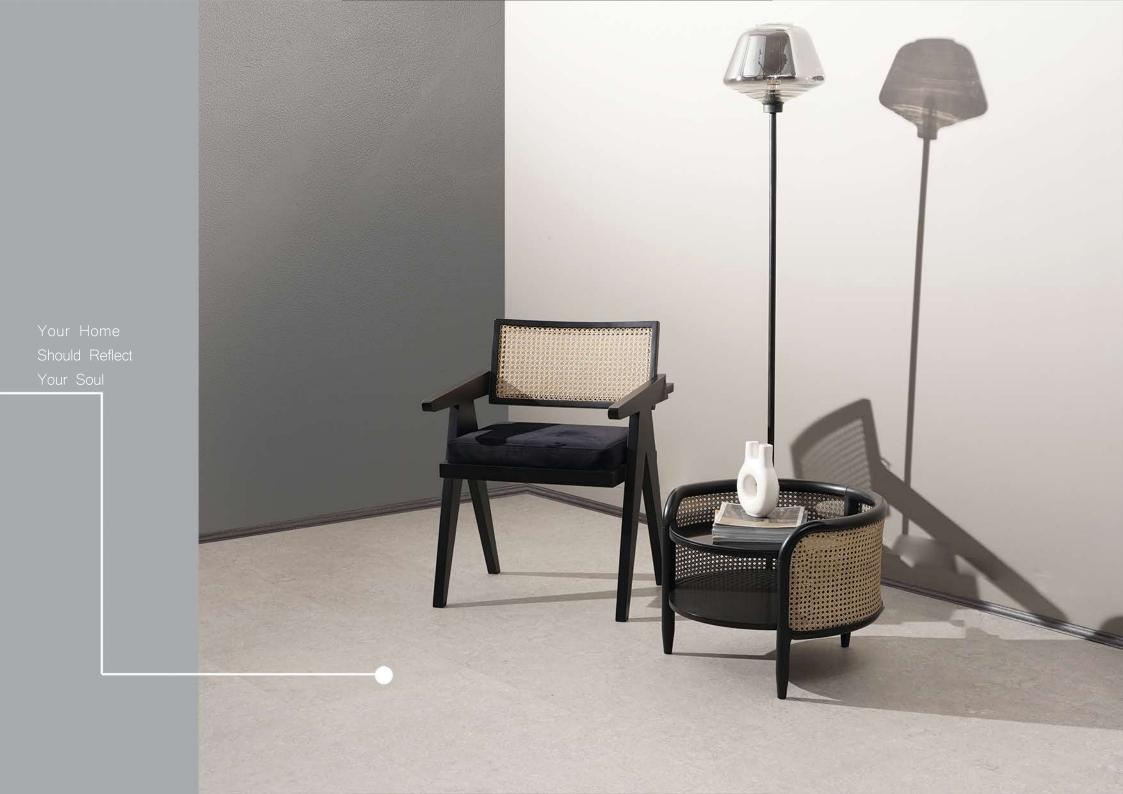

# Cement Collection Beauty, innovation and strength

Cement laminate flooring tiles with a range of colors like gray, smoky and a view of concrete, ceramics and natural stones reminiscent of modern architecture are a suitable choice for special tastes and spaces. Among the other designs of Arta Clic in cement collection, there are designs with the same material and special design as stone and ceramics to meet the needs of people who are interested in the classic style of floor covering in their work and living space. Cement models with easy installation method, quick implementation and click technology, while beautiful and quality, are suitable for homes, offices, stores and high-traffic environments. Arta's laminate flooring tile designs from the cement series with the names of Cemento, Sahara, Oxide, Sarai and Hermany surpass each other in beauty and quality. AC5 abrasion rating confirms the durability and resistance nature of these products. In addition to quality, diversity and beauty, cement laminate flooring tiles have no edge grooves, are compatible with underfloor heating systems, have heat and sound insulation, and a special design that will satisfy your need for a natural, beautiful and practical product.