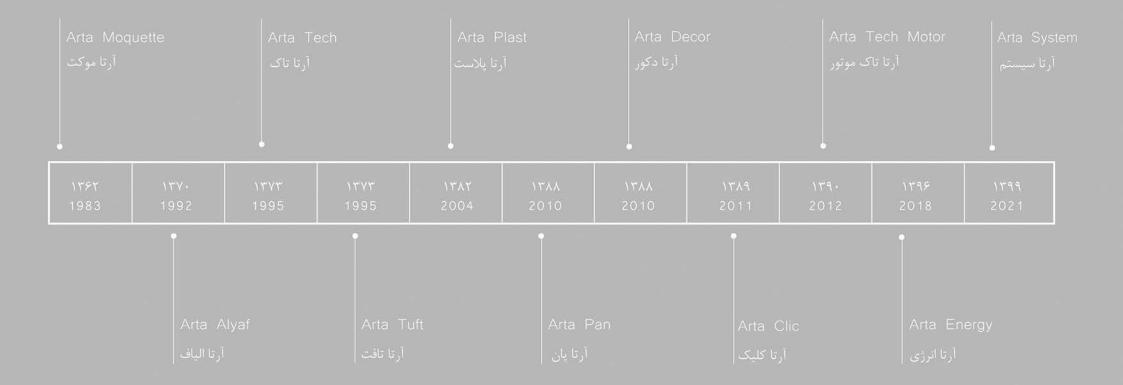

# Arta Industrial Group

# Arta Clic آرتاکلیـک در یک نگاه

گروه صنعتی آرتا با قدمتی ۴۰ ساله و اندوختهای پربار از تجربیات این سالها توانسته با سربلندی به عنوان یکی از صنعتگران بزرگ و تأثیرگذار عرصهٔ صنایع سلولزی در ایران و خاورمیانه مطرح گردد. از این مجموعه شرکت آرتاپان پیشقدم در ایجاد فرصتهای شغلی و اشتغالزایی با نام تجاری پارکت لمینت آرتاکلیک راحتی، زیبائی و دوام را به مصرف کنندگان عرضه مینماید. آرتاکلیک به عنوان اولین تولید کننده پارکت لمینت در ایران شناخته میشود؛ مجموعهای با توان تولید انبوه ۱۰/۰۰۰/۰۰۰ متر مربع در سال و مجهز به ماشین آلات روز دنیا و بهرهمند از کادر مجرب و متخصص ایرانی. آرتاپان در طی سالها فعالیت خود موفق به دریافت استانداردهای ملی و بین المللی متعددی شده و با تولید پارکت لمینتهای ضدخشِ آرتاکلیک با روش نصب آسان، اجرای سریع و فناوری کلیک جایگاه ویژهای را بین مصرف کنندگان بدست آوردهاست. اکنون آرتاکلیک به عنوان برندی مطرح، با کیفیت و مقرون به صرفه در رقابت با محصولات مشابه خارجی در سراسر ایران شناخته میشود. تمامی فرآیند ساخت پارکت لمینت در سه مجموعهٔ متنوع امباس، سمنت و یونیورسال در کارخانجات گروه صنعتی آرتا انجام می گیرد. آرتاپان علاوه بر تولید پارکت لمینت، فرآوردههای چوبی از قبیل اوراق فشرده MDF و HDF خام و ملامینه، انواع پروفیل MDF و دکووال، کاغذهای آغشته را تولید و به بازار داخلی و خارجی عرضه مینماید.

#### Arta Clic Overview

Arta Industrial Group, with a 40-year history and rich experience of these years, has been able to be proudly presented as one of the great and thriving industry in the field of wood in Iran and the Middle East. From this complex, Arta pan Company is a pioneer in creating job opportunities and job creation with Arta Clic laminate flooring brand, offering convenience, beauty and durability to consumers. Arta Clic is known as the first producer of laminate flooring tiles in Iran; A complex with a mass production capacity of 10,000,000 square meters per year, equipped with modern machines and benefiting from experienced and expert Iranian staff. During the years of its activity, Arta pan has succeeded in receiving several national and international standards and by producing Arta Clic anti-scratch laminates with easy installation method, quick implementation and click technology; it has gained a special place among consumers. Now Arta Clic is known as a high-quality, affordable brand in competition with similar foreign products throughout Iran. The whole process of making laminate flooring tile is done in three different sets, Emboss, Cement and Universal, in Arta pan factories. In addition to the production of laminate tiles, Arta Industrial Zone produces wooden products such as Raw MDF, HDF and melamine boards, cornices and Decowall, coated papers and supplies them to the domestic and foreign markets.