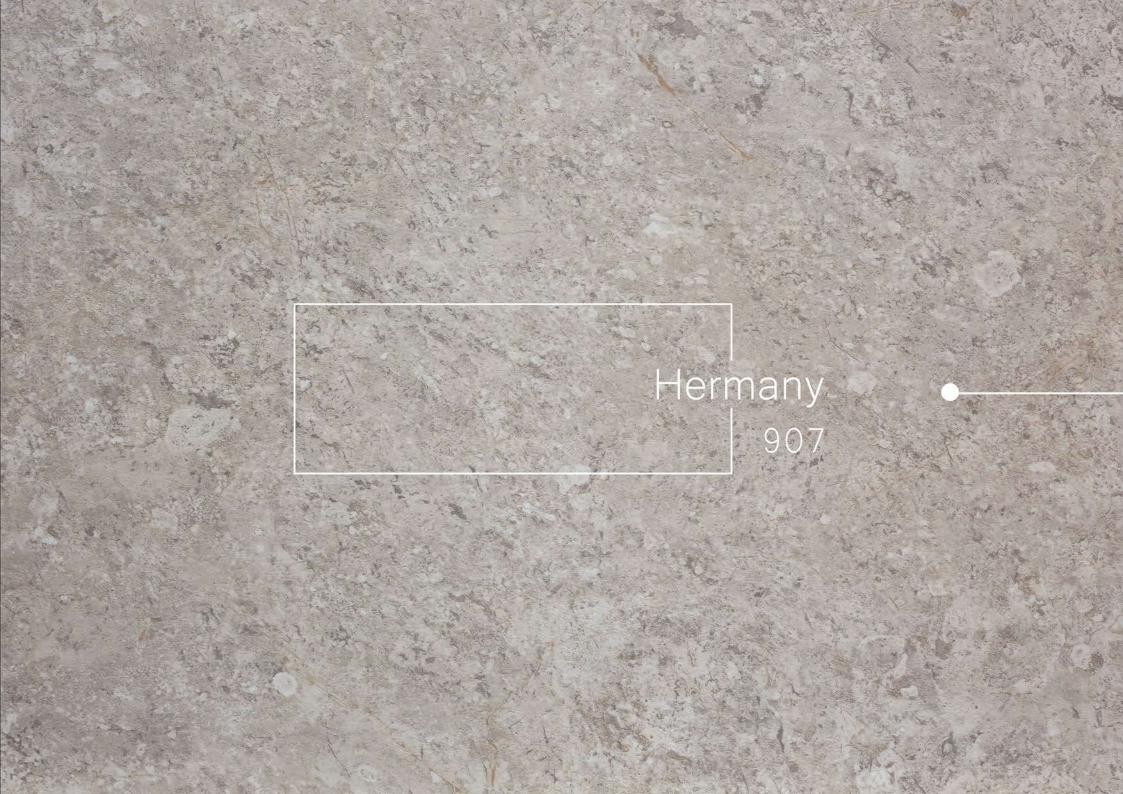

# Cement Collection Beauty, innovation and strength

Cement laminate flooring tiles with a range of colors like gray, smoky and a view of concrete, ceramics and natural stones reminiscent of modern architecture are a suitable choice for special tastes and spaces. Among the other designs of Arta Clic in cement collection, there are designs with the same material and special design as stone and ceramics to meet the needs of people who are interested in the classic style of floor covering in their work and living space. Cement models with easy installation method, quick implementation and click technology, while beautiful and quality, are suitable for homes, offices, stores and high-traffic environments. Arta's laminate flooring tile designs from the cement series with the names of Cemento, Sahara, Oxide, Sarai and Hermany surpass each other in beauty and quality. AC5 abrasion rating confirms the durability and resistance nature of these products. In addition to quality, diversity and beauty, cement laminate flooring tiles have no edge grooves, are compatible with underfloor heating systems, have heat and sound insulation, and a special design that will satisfy your need for a natural, beautiful and practical product.